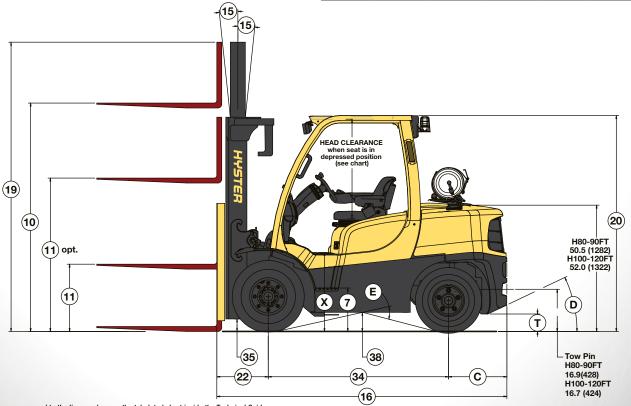

<sup>\*</sup> Seat in depressed position

| TRUCK  | C          | D       | E       | T         | Х          |
|--------|------------|---------|---------|-----------|------------|
| MODEL  | in (mm)    | percent | percent | in (mm)   | in (mm)    |
| H80FT  | 23.3 (593) | 52%     | 53%     | 7.0 (177) | 31.5 (801) |
| H90FT  | 25.4 (645) | 48%     | 53%     | 7.0 (177) | 31.5 (801) |
| H100FT | 22.3 (566) | 46%     | 58%     | 6.4 (163) | 33.2 (844) |
| H110FT | 24.0 (609) | 46%     | 58%     | 6.4 (163) | 33.2 (844) |
| H120FT | 25.6 (650) | 40%     | 58%     | 6.4 (163) | 33.2 (844) |

Circled dimensions correspond to the line numbers on the tabulated chart inside the Technical Guide. Dimensions are in inches (millimeters).