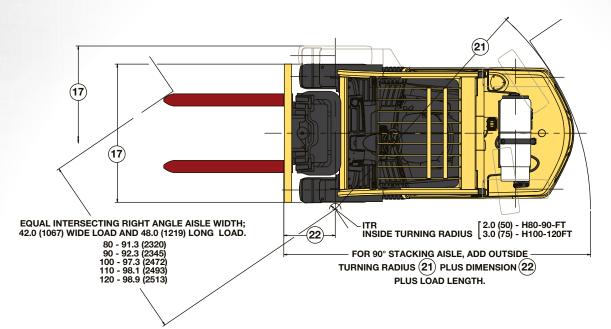

Circled dimensions correspond to the line numbers on the tabulated chart inside the Technical Guide. Dimensions are in inches (millimeters).